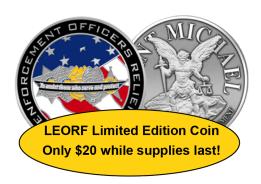

# Law Enforcement Officers Relief Fund Collector's Coin

You now have the opportunity to support the members of the law enforcement community in their time of need! When you purchase one of these beautiful limited edition collector's coin, you are supporting the Law Enforcement Officers Relief Fund and helping us assist officers when they need it most.

For just \$20, you can own a token of your commitment to the men and women that serve and protect us each and every day.

These coins make the perfect gift for retirement, anniversaries, or for displaying with pride in your office or home. Don't miss out on this one-of-a-kind collector's item. Quantities are limited, so order yours today!